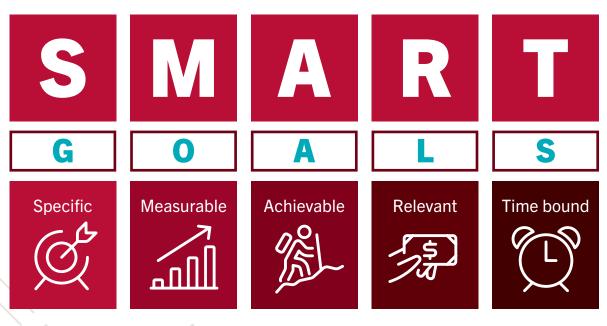

# Set S.M.A.R.T. goals

You are more likely to achieve goals that are detailed and written down. Use this formula as you set your goals.

Write down one short or mid-term goal and one long-term goal. Keep this paper in a place where you can view your goals often.

Short/mid-term S.M.A.R.T. goal:

Long-term S.M.A.R.T. goal: