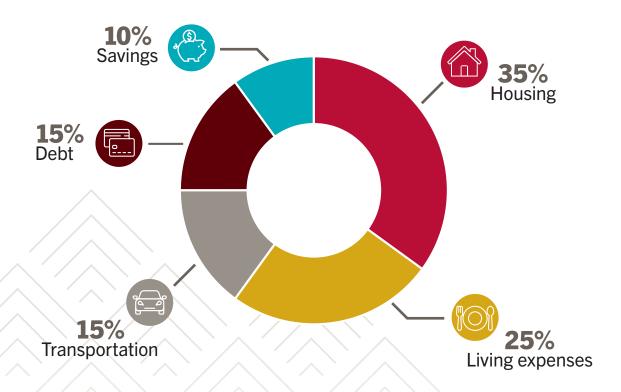

# **Understand budget guidelines**

Following a budget can ensure you have enough money for the things that are most important to you. Review the example below. Your ratios may look slightly different depending on what you value most.